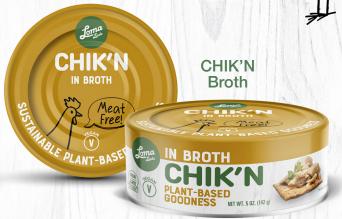

# CHIK'N

AVAILABLE IN 2 DELICIOUS FLAVORS!

Meat Free!

**GREAT TASTE** 

SUSTAINABLY

**GREAT TEXTURE** 

#### **BROTH**

INGREDIENTS: TEXTURED SOY PROTEIN, WATER, VEGETABLE BROTH (CARROT, CELERY, ONION), YEAST EXTRACT, SALT, SUGAR, MALTODEXTRIN, ONION POWDER, CORN STARCH, GARLIC POWDER, TURMERIC, NATURAL FLAVORS.

CONTAINS SOY.

| Nutrition      | Amount/serving   | % DV | Amount/serving                                      | % DV |
|----------------|------------------|------|-----------------------------------------------------|------|
| Facts          | Total Fat 0.0 g  | 0%   | Total Carb. 4g                                      | 1%   |
| 2.5 servings   | Sat. Fat 0 g     | 0%   | Dietary Fiber 1 g                                   | 4%   |
| per container  | Trans Fat 0 g    |      | Total Sugars 0 g                                    |      |
| Serving size   | Cholesterol 0 mg | 0%   | Incl. 0 g Added Sugars                              | 0%   |
| 1/4 Cup (55 g) | Sodium 230 mg    | 10%  | Protein 5 g                                         | 10%  |
| Calories 40    |                  |      | ron 0% • Potassium 0%<br>ed on a 2,000 calorie diet |      |