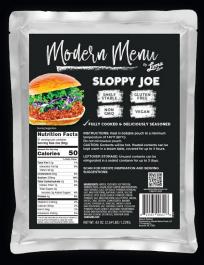

#### SLOPPY JOE

INGREDIENTS: WATER,
TEXTURED SOY PROTEIN, TOMATO
PASTE, SUGAR, BEEF FLAVOR
(MALTODEXTRIN, YEAST EXTRACT,
SALT, SOY SAUCE POWDER
[SOYBEAN, SALT, MALTODEXTRIN],
NATURAL FLAVOR, SILICON
DIOXIDE), SPICE BLEND (GARLIC
POWDER, ONION POWDER, SALT,
MALTODEXTRIN], BELL PEPPER,
ONION, SPICES, CHILI, CELERY),
CORN STARCH, BROWN SUGAR,
SOYBEAN OIL, VINEGAR, SMOKE
FLAVOR (MALTODEXTRIN, SALT,
NATURAL FLAVOR, CELLULOSE
POWDER), YEAST EXTRACT,
VEGSTABLE SHORTENING BLEND
(MALTODEXTRIN, VEGETABLE
SHORTENING, NATURAL FLAVOR,
DEXTROSE), XANTHAN GUM.
CONTAINS SOY.

| 5 servings per containe  |                |
|--------------------------|----------------|
| Serving size 2oz         | (56g)          |
| Amount Per Serving       | a mala A       |
| Calories                 | 50             |
|                          |                |
| Total Fat 0.5g           | ly Value<br>1% |
|                          |                |
| Saturated Fat 0g         | 0%             |
| Trans Fat 0g             |                |
| Cholesterol 0mg          | 0%             |
| Sodium 330mg             | 14%            |
| Total Carbohydrate 7g    | 3%             |
| Dietary Fiber 1g         | 4%             |
| Total Sugars 3g          |                |
| Includes 2g Added Sugars | 4%             |
| Protein 4g               | 8%             |
| Vitamin D 0mcg           | 0%             |
| Calcium 30mg             | 2%             |
| Iron 0.5mg               | 2%             |
| Potassium 250mg          | 6%             |