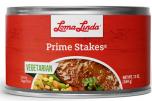

#### LOMA LINDA®

Prime Stakes®, 13 oz. Vegetarian

INGREDIENTS - PRIME STAKES: TEXTURED VEGETABLE PROTEIN (WHEAT GLUTEN, SOY PROTEIN ISOLATE, SOY PROTEIN CONCENTRATE, WATER FOR HYDRATION), WATER, CORN OIL, SOYBEAN OIL, POTATO FLOUR, EGG WHITES. CONTAINS 2% OR LESS OF SALT, HYDROLYZED SOY PROTEIN, WHEAT GLUTEN, CORN GLUTEN, SODIUM CASEINATE, OAT FLOUR, MODIFIED TAPIOCA STARCH, DEXTROSE, CARAMEL COLOR, DRIED ONION, AUTOLYZED YEAST EXTRACT, CORN STARCH, SPICES, MODIFIED CORN STARCH, GUAR GUM, ONION POWDER, VITAMINS AND MINERALS (INIACINAMIDE, IRON [FERROUS SULFATE], VITAMIN B1 [THIAMINE MONONITRATE], VITAMIN B6 [PYRIDOXINE HYDROCHLORIDE], VITAMIN B2 [RIBOFLAVIN], VITAMIN B12 [CYANOCOBALAMIN]), NATURAL FLAVORS FROM NON-MEAT SOURCES, CARRAGEENAN, WHEAT FIDUR, HYDROLYZED CORN GLUTEN, SOY PROTEIN, WHEAT FLOUR, HYDROLYZED CORN GLUTEN, SOY PROTEIN, WHEAT FLOUR, SALT, AUTOLYZED YEAST EXTRACT, CARAMEL COLOR.

#### CONTAINS WHEAT, SOY, MILK AND EGG

| Nutrition                   | Amount/Serving                     | % Daily Val  | ue* | Amount/Servi | ng %C         | Daily Value* |                                       |
|-----------------------------|------------------------------------|--------------|-----|--------------|---------------|--------------|---------------------------------------|
| Facts                       | Total Fat. 6g                      |              | 8%  | Sodium       | 440 g         | 19%          | *The % Daily<br>Value (DV) tells      |
|                             | - Saturated Fat 1                  | g .          | 5%  | Total Ca     | <b>rb.</b> 7g | 3%           | you how much                          |
| 4 servings per<br>container | Trans Fat 0 g                      |              |     | Dietary F    | iber 1 g      | 4%           |                                       |
| Serving size                | Polyunsaturate                     | ed Fat 3 g   |     | Total Sug    | ars 0 g       |              | contributes to a<br>daily diet, 2,000 |
| 1 Pieces (92 g)             | Monounsatura                       | ated Fat 1.5 | g   | Ind.0g       | Added Su      | ugars 0%     | calories a day is                     |
|                             | Cholesterol                        | 0 mg         | 0%  | Protein      | 9g            | 18%          | used for general<br>nutrition advice  |
| Calories 120 per serving    | Vitamin D 0 mcg<br>Potassium 90 mg |              | um  | 0 mg 0%      | · Iron 1.8 i  | mg 10%       |                                       |