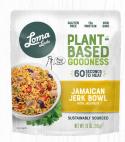

#### **NEW FLAVOR!** JAMAICAN JERK BOWL

**INGREDIENTS: BROWN RICE,** WATER, JACKFRUIT, TEXTURED SOY PROTEIN, BELL PEPPER, SOYBEAN OIL, ONION, BLACK BEANS, PINTO BEANS, SALT, SPRING ONION, SOY SAUCE, NATURAL FLAVOR, SUGAR, GARLIC, SPICES, CORN STARCH, YEAST EXTRACT, CHILI POWDER ONION FLAVOR, XANTHAN GUM, **CONTAINS SOY.** 

**Nutrition Facts** 1 serving per container Serving size 1 pouch (285g) 11/4 Cup 380 **Calories** % Daily Value Total Fat 10g 12% Saturated Fat 2g 9% Trans Fat 0g Cholesterol 0mg Sodium 940mg 41% Total Carbohydrate 59g 22% Dietary Fiber 11g 38% Total Sugars 5g Includes 5g Added Sugars 10% 25% Protein 13q Vitamin D 0mcg 0% Calcium 80mg 6% 12% Iron 2.0mg Potassium 540mg 11% The % Daily Value tells you how much a nutrient a serving of food contributes to a daily diet. 2,000