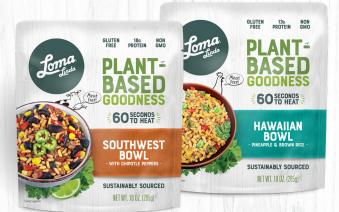

#### SOUTHWEST BOWL -WITH CHIPOTLE PEPPERS-

**INGREDIENTS: WATER, TEXTURED** SOY PROTEIN, BROWN RICE, TOMATO, BLACK BEAN, CHIPOTLE PASTE (CHIPOTLE PEPPER PUREE [CHIPOTLE PEPPER, WATER], WATER, TOMATO PASTE, VINEGAR, SALT, SPICES, SMOKE FLAVOR), BELL PEPPER, SWEET CORN, ONION, SALT, LEMON JUICE, SPICES, GARLIC POWDER, CHILI, YEAST EXTRACT. CONTAINS SOY.

#### **HAWAIIAN BOWL**

INGREDIENTS: WATER, BROWN RICE, PINEAPPLE, TEXTURED SOY PROTEIN, RED PEPPER, PEAS, ONION, SOYBEAN OIL, SUGAR, GINGER, SOY SAUCE (SOYBEAN, RICE), ONION FLAVOR (MALTODEXTRIN, SALT, VEGETABLE OIL, MAGNESIUM CARBONATE), YEAST EXTRACT, SALT, BLACK PEPPER, SMOKE FLAVOR (MALTODEXTRIN, SALT, NATURAL FLAVOR, CELLULOSE POWDER), GARILIC FLAVOR (MALTODEXTRIN, SALT, VEGETABLE OIL, MAGNESIUM CARBONATE), PAPRIKA OLEORESIN. CONTAINS SOY.