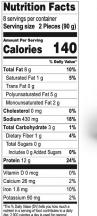

#### LOMA LINDA®

FriChik®, 12.5 oz. Vegetarian

**INGREDIENTS - FRICHIK:** TEXTURIZED VEGETABLE PROTEIN (SOY PROTEIN ISOLATE, SOY PROTEIN CONCENTRATE, WHEAT GLUTEN, WATER FOR HYDRATION), WATER, SOYBEAN OIL, EGG WHITES, CORN OIL. CONTAINS 2% OR LESS OF SALT, DEXTROSE, CORN STARCH, POTASSIUM CHLORIDE, DISÓDIUM INOSINATE, PHOSPHORIC ACID, HYDROLYZED SOY PROTEIN, MODIFIED CORN STARCH, GUAR GUM, BAKING POWDER (CORN STARCH, SODIUM ALUMINUM PHOSPHATE, SODIUM BICARBONATE, MONOCALCIUM PHOSPHATE), ONION POWDER, CARRAGEENAN, VITAMINS AND MINERALS (NIACINAMIDE, IRON [FERROUS SULFATE], VITAMIN B1 (THIAMIN MONONITRATE), VITAMIN B6 (PYRIDOXINE HYDROCHLORIDE), VITAMIN B2 (RIBOFLAVIN), VITAMIN B12 [CYANOCOBALAMIN]), NATURAL FLAVORS FROM NON-MEAT SOURCES, WHEAT FIBER, NONFAT DRY MILK. **BROTH:** WATER, MODIFIED CORN STARCH, HYDROLYZED WHEAT GLUTEN, CORN GLUTEN, SOY PROTEIN, SALT, PHOSPHORIC ACID.

#### CONTAINS WHEAT, SOY, MILK AND EGG

| Nutrition                           | Amount/Serving % Daily Value*                      | Amount/Serving % Daily Value* |                                      |
|-------------------------------------|----------------------------------------------------|-------------------------------|--------------------------------------|
| Facts                               | Total Fat. 8g 10%                                  | Sodium 430 g 18%              | *The % Daily<br>Value (DV) tells     |
|                                     | Saturated Fat 1 g 5%                               | Total Carb. 3g 1%             | you how much                         |
| About 2.5 servings per<br>container | Trans Fat 0 g                                      | Dietary Fiber 1 g 4%          | a nutrient in a<br>serving of food   |
| Serving size                        | Polyunsaturated Fat 5 g                            | Total Sugars Og               | contributes to a<br>daily diet, 2,00 |
| 2 Pieces (90 g)                     | Monounsaturated Fat 2 g                            | Incl. 0g Added Sugars 0%      | calories a day is                    |
|                                     | Cholesterol 0 mg 0%                                | Protein 12g 24%               | used for genera<br>nutrition advice  |
| Calories 140<br>per serving         | Vitamin D 0 mcg 0% • Calcium<br>Potassium 90 mg 2% | 26 mg 2% • Iron 1.8 mg 10%    |                                      |