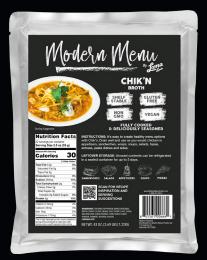

## LOMA LINDA - CHIK'N

#### **BROTH**

INGREDIENTS: TEXTURED SOY PROTEIN, WATER, VEGETABLE BROTH (CARROT, CELERY, ONION), YEAST EXTRACT, SALT, SUGAR, MALTODEXTRIN, ONION POWDER, CORN STARCH, GARLIC POWDER, TURMERIC, NATURAL FLAVORS.

CONTAINS SOY.

| Nutrition      | Amount/serving   | % DV | Amount/serving                                      | % DV |
|----------------|------------------|------|-----------------------------------------------------|------|
| Facts          | Total Fat 0.0 g  | 0%   | Total Carb. 4g                                      | 1%   |
| 2.5 servings   | Sat. Fat 0 g     | 0%   | Dietary Fiber 1 g                                   | 4%   |
| per container  | Trans Fat 0 g    |      | Total Sugars 0 g                                    |      |
| Serving size   | Cholesterol 0 mg | 0%   | Incl. 0 g Added Sugars                              | 0%   |
| 1/4 Cup (55 g) | Sodium 230 mg    | 10%  | Protein 5 g                                         | 10%  |
| Calories 40    |                  |      | ron 0% • Potassium 0%<br>ed on a 2,000 calorie diet |      |