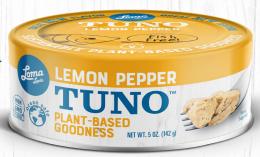

# TUNO

**AVAILABLE IN 6 DELICIOUS FLAVORS!** 

GREAT TASTE
AND TEXTURE

TUNO™ in Spring Water

PLANET-FRIENDLY PROTEIN

TUNO™ Lemon Pepper

NATURAL SOURCE OF OMEGA-3

TUNO™ Thai Sweet Chili

#### **LEMON PEPPER**

INGREDIENTS: TEXTURED SOY PROTEIN, WATER, SOYBEAN OIL, SUGAR, LEMON JUICE, SALT, BLACK PEPPER, CITRIC ACID, SEAWEED POWDER, XANTHAN GUM, LEMON FLAVOR. CONTAINS SOY.

| % DV      | Amount/serving                                                 | % DV     | Amount/serving         | Nutrition                |
|-----------|----------------------------------------------------------------|----------|------------------------|--------------------------|
| 4%        | Total Carb. 11 g                                               | 4%       | Total Fat 3.5 g        | Facts                    |
| 18%       | Dietary Fiber 5 g                                              | 3%       | Sat. Fat 0.5 g         | 1 serving                |
|           | Total Sugars 3 g                                               |          | Trans Fat 0 g          | per container            |
| Sugars 6% | Incl. 3 g Added Suga                                           | 0%       | Cholesterol 0 mg       | Serving size             |
| 26%       | Protein 13 g                                                   | 13%      | Sodium 300 mg          | 1 Can (142 g)            |
|           | Protein 13 g ron 15% • Potassium 6% ed on a 2,000 calorie diet | n 6% • I | Vitamin D 0% • Calciur | Calories per serving 130 |