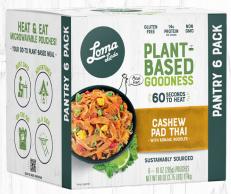

#### PAD THAI

INGREDIENTS: KONJAC NOODLES (WATER, KONJAC FLOUR, HYDROXYPROPYL DISTARCH-PHOSPHATE, CALCIUM HYDROXIDE), TEXTURED SOY PROTEIN, RED PEPPER, TOMATO, CORN, SUNFLOWER OIL, WATER CHESTNUT, TOMATO PASTE, CARROT, PEANUT, SUGAR, WATER, TAMARIND PASTE, SALT, VINEGAR, ONION, YEAST EXTRACT, CHILI POWDER GARLIC FLAVOR (MALTODEXTRIN, SALT, VEGETABLE OIL, MAGNESIUM CONTAINS SOY.

#### **Nutrition Facts**

1 serving per container Serving size 1 pouch (285g) 11/4 Cup

#### Amount Per Serving **Calories**

**260** 

| Total Fat 7g                            | 9%   |
|-----------------------------------------|------|
| Saturated Fat 1g                        | 5%   |
| Trans Fat 0g                            |      |
| Cholesterol 0mg                         | 0%   |
| Sodium 1210mg                           | 52%  |
| Total Carbohydrate 36g                  | 13%  |
| Dietary Fiber 9g                        | 32%  |
| Total Sugars 15g                        |      |
| Includes 9g Added Sugars                | 17%  |
| Protein 13g                             | 26%  |
| ST. TANKY                               | 11.5 |
| Vitamin D 0mcg                          | 0%   |
| Calcium 70mg                            | 6%   |
| Iron 1.9mg                              | 10%  |
| Potassium 740mg                         | 15%  |
| *The % Daily Value tells you how much a |      |

# LOMA LINDA - CLUB PACKS - VEGAN, GLUTEN FREE, NON-GMO

LOMA LINDA CASHEW PAD THAI 6X10oz.

LOMA LINDA SOUTHWEST BOWL 6X10oz.

ALL LOMA LINDA MEALS AND MEAL STARTERS ARE AVAILABLE FOR ORDER IN 6-PACK CARTONS. MINIMUM ORDER QUANTITIES APPLY.