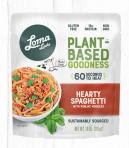

#### **HEARTY SPAGHETTI**

**INGREDIENTS: KONJAC** NOODLES (WATER, KONJAC FLOUR, HYDROXYPROPYL DISTARCH-PHOSPHATE, CALCIUM HYDROXIDE), TEXTURED SOY PROTEIN, TOMATO, WATER, TOMATO PASTE, ONION, CARROT, OLIVE OIL, SUGAR, SALT, YEAST EXTRACT, CELERY, WHITE PEPPER POWDER, PARSLEY,