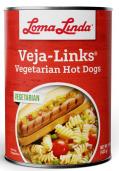

#### LOMA LINDA®

Low Fat Veja Links®, 15 oz. Low Fat, Vegetarian

INGREDIENTS - LINKS: WATER, EGG WHITES, TEXTURED VEGETABLE PROTEIN (SOY PROTEIN ISOLATE, WHEAT GLUTEN, WATER PROTEIN ISULATE, WHEAT GLUTEN, WATER FOR HYDRATION), SOYBEAN OIL, CORN SYRUP SOLIDS, SALT. CONTAINS 2% OR LESS OF OAT FLOUR, CORN STARCH, GUAR GUM, YEAST EXTRACT, SODIUM ALGINATE, SPICES, DISODIUM INOSINATE, NATURAL SMOKE FLAVOR, PAPRIKA COLOR, CARAMEL COLOR, SUGAR, DEXTROSE, GARLIC POWDER, NATURAL FLAVORS FROM NON-MEAT SOURCES, CAPRAGEN AND DISODIUM CHANNING TE CARRAGEEN-AN, DISODIUM GUANYLATE, HYDROLYZED SOY PROTEIN, SPICE EXTRACTIVES, VITAMINS AND MINERALS (NIACINAMIDE, IRON [FERROUS SULFATE], VITAMIN B1 [THIAMIN MONONITRATE] VITAMIN B6 [PYRIDOXINE HYDROCHLORIDE] VITAMIN B2 [RIBOFLAVINT], HTUROCHLUNING YIMAMIN BY ZIRBOPLEAVING YIMAMIN B12 [CYANOCOBALAMINI]), WHEAT FIBER, RED #3 FOR COLOR, NONFAT DRY MILK BROTH: WATER, SALT, HYDROLYZED SOY PROTEIN, NATURAL SMOKE FLAVOR, CARAMEL COLOR, RED #3 FOR COLOR.

CONTAINS WHEAT, SOY, MILK AND EGG.

| Nutrition I                                |              |
|--------------------------------------------|--------------|
| 7 servings per contain<br>Serving size 1 L |              |
| Amount Per Serving  Calories               | 45           |
| ,                                          | Daily Value* |
| Total Fat 1.5 g                            | 2%           |
| Saturated Fat 0 g                          | 0%           |
| Trans Fat 0 g                              |              |
| Polyunsaturated Fat                        | 1 g          |
| Monounsaturated Fat                        | 0.0          |

| Cholesterol 0 mg          | 0%  |
|---------------------------|-----|
| Sodium 220 mg             | 10% |
| Total Carbohydrate 3 g    | 1%  |
| Dietary Fiber 0 g         | 0%  |
| Total Sugars 0 g          |     |
| Includes 0 g Added Sugars | 0%  |
| Protein 5 g               | 10% |
| Vitamin D 0 mcg           | 0%  |
| Calcium 0 mg              | 0%  |
| Iron 1.08 mg              | 6%  |
| Potassium 20 mg           | 0%  |