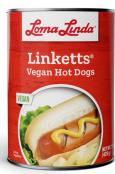

#### LOMA LINDA®

Linketts®, 15 oz. Vegan

INGREDIENTS - LINKETT: WATER, TEXTURED VEGETABLE PROTEIN (WHEAT GLUTEN, SOY PROTEIN CONCENTRATE, WATER FOR HYDRATION), CORN OIL, WATER, TORULA YEAST. CONTAINS 2% OR LESS OF MONO- AND DIGLYCERIDES FROM SOYBEAN OIL, DEFATTED SOY FLOUR, SOY LECTHIN, HYDROLYZED SOY PROTEIN, LLYSINE MONO- HYDROCHLORIDE, HYDROLYZED CORN PROTEIN, ONION POWDER, CARAMEL COLOR, NATURAL SMOKE FLAVOR, GARLIC POWDER, CORN SYRUP, PROPYLENE GLYCOL, VITAMINS (NIACINAMIDE, CALCIUM PANTOTHENATE, VITAMIN B1 [THIAMIN MONONITRATE], VITAMIN B2 [RIBOFLAVIN], VITAMIN B1, VITAMIN B2 [CYANOCOBALAMIN]), RED #3 FOR COLOR, YELLOW #6 FOR COLOR.

BRINE: WATER, SALT.
CONTAINS WHEAT AND SOY.

| Amount Per Serving        | 7(   |
|---------------------------|------|
| Calories                  | / (  |
| % Daily                   | Valu |
| Total Fat 4 g             | 5    |
| Saturated Fat 0.5 g       | 3    |
| Trans Fat 0 g             |      |
| Polyunsaturated Fat 2.5 g |      |
| Monounsaturated Fat 1 g   |      |
| Cholesterol 0 mg          | 09   |
| Sodium 160 mg             | 79   |
| Total Carbohydrate 1 g    | 09   |
| Dietary Fiber 1 g         | 4    |
| Total Sugars 0 g          |      |
| Includes 0 g Added Sugars | 0    |
| Protein 6 g               | 129  |
| Vitamin D 0 mcg           | 04   |
| Calcium 0 mg              | 04   |
| Iron 0.4 mg               | 2    |
| Potassium 0 mg            | 0    |