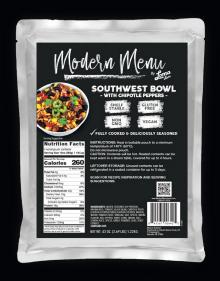

#### SOUTHWEST BOWL -WITH CHIPOTLE PEPPERS-

**INGREDIENTS: WATER, TEXTURED** SOY PROTEIN, BROWN RICE, TOMATO, BLACK BEAN, CHIPOTLE PASTE (CHIPOTLE PEPPER PUREE [CHIPOTLE PEPPER, WATER], WATER, TOMATO PASTE, VINEGAR, SALT, SPICES, SMOKE FLAVOR), BELL PEPPER, SWEET CORN, ONION, SALT, LEMON JUICE, SPICES, GARLIC POWDER, CHILI, YEAST EXTRACT. CONTAINS SOY.

#### **Nutrition Facts**

1 serving per container Serving size 1 pouch (285g) 11/4 Cup

### **Calories**

**260** Total Fat 2g 3% Saturated Fat 0.5g 3%

Trans Fat 0g Cholesterol 0mg 0% Sodium 1080mg 47% Total Carbohydrate 45g 16% Dietary Fiber 10g 36% Total Sugars 5g Includes 0g Added Sugars 0% Protein 18g 36% Vitamin D 0.0mcg 0%

ron 3.0mg 20% 15% Potassium 720mg

6%

Calcium 90mg