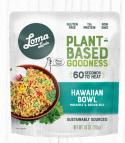

#### **HAWAIIAN BOWL**

INGREDIENTS: WATER, BROWN RICE, PINEAPPLE, TEXTURED SOY PROTEIN, RED PEPPER, PEAS, ONION, SOYBEAN OIL, SUGAR, GINGER, SOY SAUCE (SOYBEAN, RICE), ONION FLAVOR (MALTODEXTRIN, SALT, VEGETABLE OIL, MAGNESIUM CARBONATE), YEAST EXTRACT, SALT, BLACK PEPPER, SMOKE FLAVOR (MALTODEXTRIN, SALT, NATURAL FLAVOR, CELLULOSE POWDER), GARILIC FLAVOR (MALTODEXTRIN, SALT, VEGETABLE OIL, MAGNESIUM CARBONATE), PAPRIKA OLEORESIN. CONTAINS SOY.