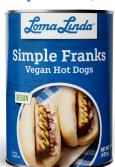

#### LOMA LINDA®

Simple Franks, 15 oz. Low Fat, Vegan

INGREDIENTS: WATER, WHEAT GLUTEN, SOYBEAN OIL, INACTIVE DRIED YEAST, SOY PROTEIN CONCENTRATE, CONTAINS LESS
THAN 2% OF FRUIT AND VEGETABLE JUICE FOR ITAN 2% OF FROIT AND VEGETABLE JUICE FO COLOR, DEFATTED WHEAT GERM, DEFATTED SOY FLOUR, ONION POWDER, SOY LECITHIN, CORN OIL, GARLIC POWDER, SALT, L-LYSINE MONOHYDROCHLORIDE, PAPRIKA POWDER, MALTODEXTRIN, TAPIOCA DEXTRIN, CHILI POWDER, NATURAL FLAVOR FROM NON-MEAT SOURCES, NATURAL SMOKE FLAVOR. CONTAINS WHEAT AND SOY.

| Amount Per Serving        |       |
|---------------------------|-------|
| Calories                  | 90    |
| % Daily                   | Value |
| Total Fat 5 g             | 6%    |
| Saturated Fat 0.5 g       | 3%    |
| Trans Fat 0 g             |       |
| Polyunsaturated Fat 0 g   |       |
| Monounsaturated Fat 0 g   |       |
| Cholesterol 0 mg          | 0%    |
| Sodium 210 mg             | 9%    |
| Total Carbohydrate 4 g    | 1%    |
| Dietary Fiber 2 g         | 7%    |
| Total Sugars <1 g         |       |
| Includes 0 g Added Sugars | 0%    |
| Protein 9 g               | 18%   |
|                           |       |
| Vitamin D 0 mcg           | 0%    |
| Calcium 11 mg             | 1%    |
| Iron 1 mg                 | 6%    |
| Potassium 87 mg           | 2%    |

Nutrition Foots