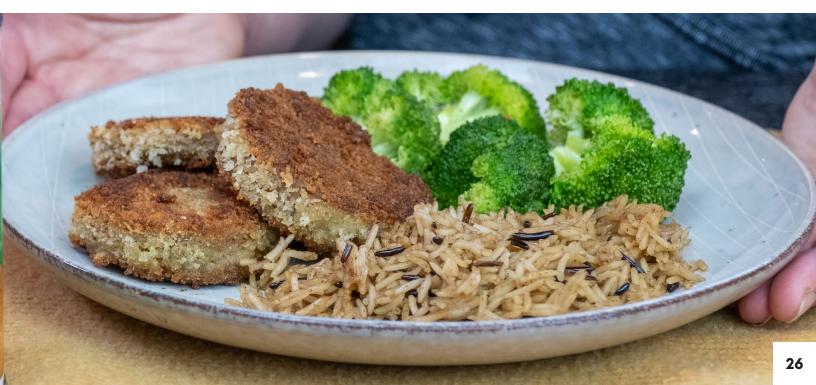

#### **NEW FLAVOR!** JAMAICAN JERK BOWL

**INGREDIENTS: BROWN RICE,** WATER, JACKFRUIT, TEXTURED SOY PROTEIN, BELL PEPPER, SOYBEAN OIL, ONION, BLACK BEANS, PINTO BEANS, SALT, SPRING ONION, SOY SAUCE, NATURAL FLAVOR, SUGAR, GARLIC, SPICES, CORN STARCH, YEAST EXTRACT, CHILI POWDER ONION FLAVOR, XANTHAN GUM, **CONTAINS SOY.** 

**Nutrition Facts** 1 serving per container Serving size 1 pouch (285g) 11/4 Cup 380 **Calories** % Daily Value Total Fat 10g 12% Saturated Fat 2g 9% Trans Fat 0g Cholesterol 0mg Sodium 940mg 41% Total Carbohydrate 59g 22% Dietary Fiber 11g 38% Total Sugars 5g Includes 5g Added Sugars 10% 25% Protein 13q Vitamin D 0mcg 0% Calcium 80mg 6% 12% Iron 2.0mg Potassium 540mg 11% The % Daily Value tells you how much a nutrient a serving of food contributes to a daily diet. 2,000