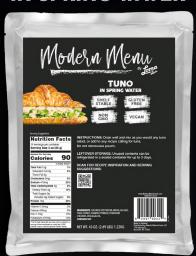

# TUNO

**AVAILABLE IN 6 DELICIOUS FLAVORS!** 

GREAT TASTE
AND TEXTURE

TUNO™ in Spring Water

PLANET-FRIENDLY PROTEIN

TUNO™ Lemon Pepper

NATURAL SOURCE OF OMEGA-3

TUNO™ Thai Sweet Chili

SUSTAINABLY SOURCED

TUNO<sup>™</sup> Pesto & Sun-Dried Tomato

## LOMA LINDA - TUNO™

**INGREDIENTS:** TEXTURED SOY PROTEIN, WATER, SEA SALT, YEAST EXTRACT, SEAWEED POWDER, POTASSIUM CHLORIDE, DHA ALGAL OIL.

CONTAINS SOY.

| Nutrition     | Amount/serving   | % DV | Amount/serving         | % DV    |
|---------------|------------------|------|------------------------|---------|
| Facts         | Total Fat 0.5 g  | 1%   | Total Carb. 5 g        | 2%      |
| 1 serving     | Sat. Fat 0 g     | 0%   | Dietary Fiber 4 g      | 14%     |
| per container | Trans Fat 0 g    |      | Total Sugars 0 g       |         |
| Serving size  | Cholesterol 0 mg | 0%   | Incl. 0 g Added Sug    | gars 0% |
| 1 Can (142 g) | Sodium 470 mg    | 20%  | Protein 16 g           | 32%     |
| Calories 90   |                  |      | Iron 15% • Potassium 1 |         |