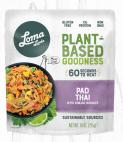

#### PAD THAI

INGREDIENTS: KONJAC NOODLES (WATER, KONJAC FLOUR, HYDROXYPROPYL DISTARCH-PHOSPHATE, CALCIUM HYDROXIDE), TEXTURED SOY PROTEIN, RED PEPPER, TOMATO, CORN, SUNFLOWER OIL, WATER CHESTNUT, TOMATO PASTE, CARROT, PEANUT, SUGAR, WATER, TAMARIND PASTE, SALT, VINEGAR, ONION, YEAST EXTRACT, CHILI POWDER GARLIC FLAVOR (MALTODEXTRIN, SALT, VEGETABLE OIL, MAGNESIUM CONTAINS SOY.