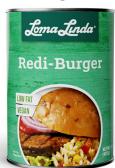

#### LOMA LINDA®

Redi-Burger®, 15 oz. Low Fat, Vegan

INGREDIENTS: TEXTURED WHEAT GLUTEN, WATER FOR HYDRATION, WATER, DEFATTED WHEAT GERM, TORULA YEAST, RICE FLOUR. CONTAINS 2% OR LESS OF DEFATTED SOY FLOUR, CORN OIL, SALT, POTATO FLAKES, ONION POWDER, HYDROLYZED SOY PROTEIN, ONTO YOUNG CARAMEL COLOR, WHEAT FLOUR, SOY LECITHIN, GARLIC POWDER, L-LYSINE MONOHYDROCHLORIDE, CARRAGEENAN, MALTODEXTRIN, SOY PROTEIN ISOLATE, POTATO STARCH, POTASSIUM CHLORIDE, DEXTROSE, KONJAC FLOUR, SPICE, NATURAL SMOKE FLA PA M(

| AVOR, VITAMINS (NIACINAMIDE, CALCIUM    | Sodium 450 r  |
|-----------------------------------------|---------------|
| ANTOTHENATE, VITAMIN B1 [THIAMIN        | Total Carboh  |
| ONONITRATE L. VITAMIN B6 PYRIDOXINE     | Dietary Fiber |
| YDROCHLORIDE1, VITAMIN B2 [RIBOFLAVIN], | Total Sugars  |
| TAMIN B12 [CYANOCOBALAMIN]).            | Includes 1 g  |
| ONTAINS WHEAT AND SOY.                  | Protein 18 g  |
| JATAMS WILLAT AND SOT.                  | Vitamin D 0 m |
|                                         | Calcium 0 mg  |
|                                         | Iron 1.1 mg   |