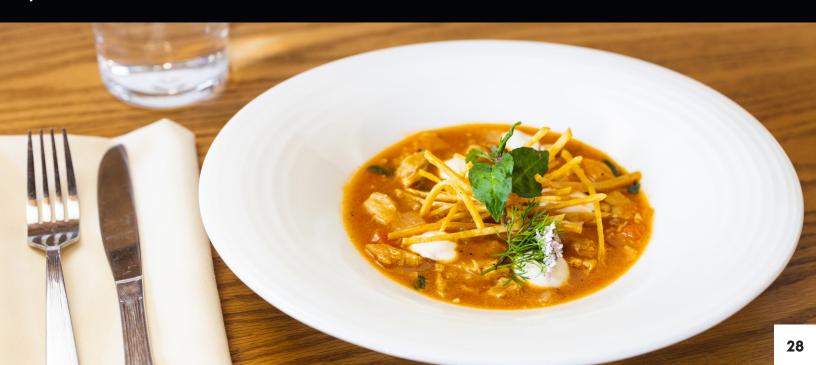

#### SOUTHWEST BOWL -WITH CHIPOTLE PEPPERS-

**INGREDIENTS: WATER, TEXTURED** SOY PROTEIN, BROWN RICE, TOMATO, BLACK BEAN, CHIPOTLE PASTE (CHIPOTLE PEPPER PUREE [CHIPOTLE PEPPER, WATER], WATER, TOMATO PASTE, VINEGAR, SALT, SPICES, SMOKE FLAVOR), BELL PEPPER, SWEET CORN, ONION, SALT, LEMON JUICE, SPICES, GARLIC POWDER, CHILI, YEAST EXTRACT. CONTAINS SOY.

#### **Nutrition Facts**

1 serving per container Serving size 1 pouch (285g) 11/4 Cup

### **Calories**

**260** Total Fat 2g 3% Saturated Fat 0.5g 3%

Trans Fat 0g Cholesterol 0mg 0% Sodium 1080mg 47% Total Carbohydrate 45g 16% Dietary Fiber 10g 36% Total Sugars 5g Includes 0g Added Sugars 0% Protein 18g 36% Vitamin D 0.0mcg 0%

ron 3.0mg 20% 15% Potassium 720mg

6%

Calcium 90mg