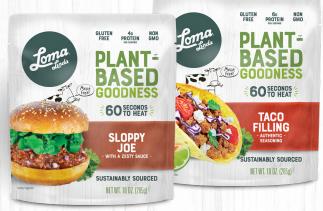

#### SLOPPY JOE

INGREDIENTS: WATER,
TEXTURED SOY PROTEIN, TOMATO
PASTE, SUGAR, BEEF FLAVOR
(MALTODEXTRIN, YEAST EXTRACT,
SALT, SOY SAUCE POWDER
[SOYBEAN, SALT, MALTODEXTRIN],
NATURAL FLAVOR, SILICON
DIOXIDE), SPICE BLEND (GARLIC
POWDER, ONION POWDER, SALT,
MALTODEXTRIN], BELL PEPPER,
ONION, SPICES, CHILI, CELERY),
CORN STARCH, BROWN SUGAR,
SOYBEAN OIL, VINEGAR, SMOKE
FLAVOR (MALTODEXTRIN, SALT,
NATURAL FLAVOR, CELLULOSE
POWDER), YEAST EXTRACT,
VEGSTABLE SHORTENING BLEND
(MALTODEXTRIN, VEGETABLE
SHORTENING, NATURAL FLAVOR,
DEXTROSE), XANTHAN GUM.
CONTAINS SOY.

#### TACO FILLING

INGREDIENTS: TEXTURED SOY PROTEIN, WATER, SOYBEAN OIL, TACO SEASONING (SPICES, ONION POWDER, GARLIC POWDER, DEXTROSE, SEA SALT, PAPRIKA, GREEN BELL PEPPER, RICE STARCH, HICKORY FLAVOR [MALTODEXTRIN, HICKORY SMOKE FLAVOR (MALTODEXTRIN, YEAST EXTRACT, SALT, SOY SAUCE POWDER [SOY SAUCE, MALTODEXTRIN], SPICES, SILICON DIOXIDE), GARLIC FLAVOR (MALTODEXTRIN, SALT, VEGETABLE OIL, MAGNESIUM CARBONATE), SUGAR, CORN STARCH, CUMIN, VEGETABLE SHORTENING BLEND (MALTODEXTRIN, VEGETABLE SHORTENING SHORTENING), POETABLE SHORTENING BLEND (MALTODEXTRIN, VEGETABLE SHORTENING, NATURAL FLAVORS, DEXTROSE), RICE STARCH, POTASSIUM CHOINIDE.