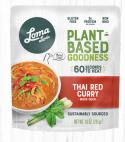

#### THAI RED CURRY

INGREDIENTS: COCONUT MILK (COCONUT, WATER), BAMBOO SHOOT, TEXTURED SOY PROTEIN, SHOOI, TEXTURED SOY PROTEIN, RED PEPPER, ONION, RED CHILI, RED CURRY PASTE (CHILI, GARLIC, LEMONGRASS, GALANGAL, SHALLOT, KAFFIR LIME, MUNG BEAN, SALT), WATER, CORIANDER POWDER, GINGER, GARLIC, CORN STARCH, YEGETABLE BROTH (WATER, PEAS, CARDON) SALT LINGAR WATHAM CARROT), SALT, SUGAR, XANTHAN

CONTAINS SOY.

#### **Nutrition Facts**

2 servings per container

| Calories           | Per S | erving<br>20 | Per Co | 140  |
|--------------------|-------|--------------|--------|------|
|                    |       | %DV*         |        | % DV |
| Total Fat          | 6g    | 8%           | 12g    | 15%  |
| Saturated Fat      | 5g    | 25%          | 10g    | 50%  |
| Trans Fat          | 0g    |              | 0g     |      |
| Cholesterol        | 0mg   | 0%           | 0mg    | 0%   |
| Sodium             | 540mg | 23%          | 1080mg | 47%  |
| Total Carb.        | 11g   | 4%           | 22g    | 8%   |
| Dietary Fiber      | 4g    | 14%          | 8g     | 29%  |
| Total Sugars       | 4g    |              | 8g     |      |
| Incl. Added Sugars | 1g    | 2%           | 2g     | 4%   |
| Protein            | 5g    | 10%          | 10g    | 20%  |
| Vitamin D          | 0mg   | 0%           | 0mg    | 0%   |
| Calcium            | 40mg  | 4%           | 80mg   | 6%   |
| Iron               | 1mg   | 6%           | 2mg    | 10%  |
| Potassium          | 290m  | 6%           | 580mg  | 10%  |