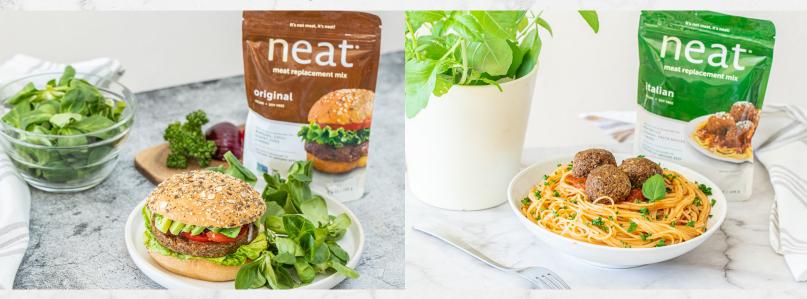

**HEALTHY: PECAN-BASED** 

**CONVENIENT: ONLY 15 MINUTES PREP** 

**EASY: JUST ADD WATER** 

**VERSATILE:** FOR USE IN PLACE OF GROUND BEEF IN BURGERS, TACOS, MEATBALLS AND MORE!

#### **ORIGINAL**

INGREDIENTS: Pecans, Garbanzo Beans, Gluten Free Whole Grain Oats, Organic Gluten Free Whole Grain Cornmeal, Neat Egg (Chia Seeds, Garbanzo Beans), Onion, Garlic, Sea Salt, Spices.

**Contains Tree Nuts (Pecans)** 

### **ITALIAN**

**INGREDIENTS:** Pecans. Garbanzo Beans, Gluten Free Whole Grain Oats, Neat Egg (Chia Seeds, Garbanzo Beans), Garlic, Onion, Sea Salt, Spices. Contains Tree Nuts (Pecans)