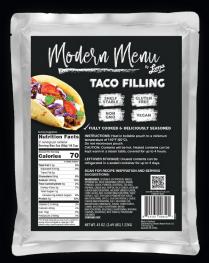

#### TACO FILLING

INGREDIENTS: TEXTURED SOY PROTEIN, WATER, SOYBEAN OIL, TACO SEASONING (SPICES, ONION POWDER, GARLIC POWDER, DEXTROSE, SEA SALT, PAPRIKA, GREEN BELL PEPPER, RICE STARCH, HICKORY FLAVOR [MALTODEXTRIN, HICKORY SMOKE FLAVOR (MALTODEXTRIN, YEAST EXTRACT, SALT, SOY SAUCE POWDER [SOY SAUCE, MALTODEXTRIN], SPICES, SILICON DIOXIDE), GARLIC FLAVOR (MALTODEXTRIN, SALT, VEGETABLE OIL, MAGNESIUM CARBONATE), SUGAR, CORN STARCH, CUMIN, VEGETABLE SHORTENING BLEND (MALTODEXTRIN, VEGETABLE SHORTENING SHORTENING), POETABLE SHORTENING BLEND (MALTODEXTRIN, VEGETABLE SHORTENING, NATURAL FLAVORS, DEXTROSE), RICE STARCH, POTASSIUM CHOINIDE.

CONTAINS SOY.

#### **Nutrition Facts** 5 servings per container Serving size 2oz (55g) 70 **Calories** % Daily Value Total Fat 2.5g 3% Saturated Fat 0g Trans Fat 0g Cholesterol 0mg 0% Sodium 280mg 12% Total Carbohydrate 6g 2% Dietary Fiber 2g 7% Total Sugars 1g Includes 0g Added Sugars 0% Protein 6g 12% Vitamin D 0.4mcg 2% Calcium 40mg 4% 6% Iron 1.0mg 4% Potassium 210mg The % Daily Value tells you how much a r