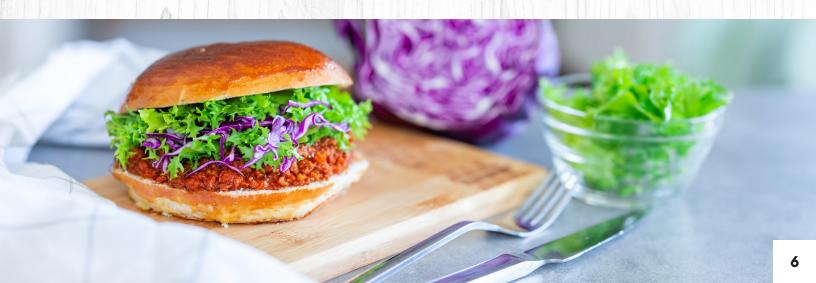

# MEALS IN MINUTES 60 SECONDS 12 DELICIOUS FLAVORS

## LOMA LINDA - MEAL STARTERS - VEGAN, GLUTEN FREE, NON-GMO

#### SLOPPY JOE

INGREDIENTS: WATER,
TEXTURED SOY PROTEIN, TOMATO
PASTE, SUGAR, BEEF FLAVOR
(MALTODEXTRIN, YEAST EXTRACT,
SALT, SOY SAUCE POWDER
[SOYBEAN, SALT, MALTODEXTRIN],
NATURAL FLAVOR, SILICON
DIOXIDE), SPICE BLEND (GARLIC
POWDER, ONION POWDER, SALT,
MALTODEXTRIN], BELL PEPPER,
ONION, SPICES, CHILI, CELERY),
CORN STARCH, BROWN SUGAR,
SOYBEAN OIL, VINEGAR, SMOKE
FLAVOR (MALTODEXTRIN, SALT,
NATURAL FLAVOR, CELLULOSE
POWDER), YEAST EXTRACT,
VEGSTABLE SHORTENING BLEND
(MALTODEXTRIN, VEGETABLE
SHORTENING, NATURAL FLAVOR,
DEXTROSE), XANTHAN GUM.
CONTAINS SOY.