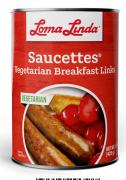

#### LOMA LINDA®

Saucettes®, 15 oz. Vegetarian

INGREDIENTS - LINKS: WATER, WHEAT GLUTEN, CORN OIL, DEFATTED WHEAT GERM, TORULA YEAST, RICE FLOUR. CONTAINS 2% OR LESS OF DEFATTED SOY FLOUR, POTATO FLAKES, ONION POWDER, HYDROLYZED SOY PROTEIN, SALT, OAT FLOUR, CARAMEL COLOR, SOY LECITHIN, WHEAT FLOUR, GARLIC POWDER, L-LYSINE MONOHYDROCHLORIDE, SOY PROTEIN ISOLATE, SPICES, VITAMINS (NIACINAMIDE, CALCIUM PANTOTHENATE, VITAMIN B1 [THIAMIN MONONITRATE], VITAMIN B6 [PYRIDOXINE HYDROCHLORIDE], VÍTAMIN B2 [RIBOFLAVIN], VITAMIN B12 [CYÁNOCO-BALAMIN]), NATÚRAL SMOKE FLAVOR. BRINE: WATER, SALT CONTAINS WHEAT AND SOY.

**INGREDIENTS - LINKS:** TEXTURED VEGETABLE

SOYBEAN OIL, WATER, SALT, AUTOLYZED YEAST EXTRACT. CONTAINS 2% OR LESS OF CORN

NATURAL SMOKE FLAVOR, NATURAL FLAVORS

FROM NON-MEAT SOURCES, PAPRIKA EXTRACT,
CARAMEL COLOR, VITAMINS AND MINERALS

(NIACINAMIDE, IRON [FERROUS SULFATE], VITAMIN B1 [THIAMIN MONONITRATE], VITAMIN B6 [PYRIDOXINE HYDROCHLORIDE], VITAMIN

SYRUP SOLIDS, MODIFIED CORN STARCH HYDROLYZED CORN GLUTEN, SOY PROTEIN, WHEAT GLUTEN, OAT FLOUR, DEXTROSE, SPICES,

PROTEIN (SOY PROTEIN CONCENTRATE, SOY PROTEIN ISOLATE, WHEAT GLUTEN,

WATER FOR HYDRATION), EGG WHITES

| Amount Per Serving        |       |
|---------------------------|-------|
| Calories 9                | 90    |
| % Daily                   | Value |
| Total Fat 6 g             | 8%    |
| Saturated Fat 1 g         | 5%    |
| Trans Fat 0 g             |       |
| Polyunsaturated Fat 3.5 g |       |
| Monounsaturated Fat 1.5 g |       |
| Cholesterol 0 mg          | 0%    |
| Sodium 200 mg             | 9%    |
| Total Carbohydrate 1 g    | 0%    |
| Dietary Fiber 1 g         | 4%    |
| Total Sugars 0 g          |       |
| Includes 0 g Added Sugars | 0%    |
| Protein 5 g               | 10%   |
| Vitamin D 0 mcg           | 0%    |
| Calcium 0 mg              | 0%    |
| Iron 1.1 mg               | 6%    |
| Potassium 25 mg           | 1%    |

Mutrition Foots