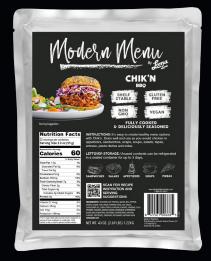

## LOMA LINDA - CHIK'N

#### **BBO SAUCE**

INGREDIENTS: TEXTURED SOY PROTEIN, WATER, BELL PEPPER, ONION, SUGAR, CHILI PASTE, TOMATO PASTE, SOY SAUCE, SUNFLOWER OIL, CORN STARCH, NATURAL FLAVORS, VINEGAR, CHILI POWDER, NATURAL SMOKE FLAVOR, VEGETABLE SHORTENING BLEND (MALTODEXTRIN, VEGETABLE SHORTENING, NATURAL FLAVORS, DEXTROSE), OREGANO, ROSEMARY, XANTHAN GUM. CONTAINS SOY.

| Nutrition      | Amount/serving   | % DV | Amount/serving                                      | % DV |
|----------------|------------------|------|-----------------------------------------------------|------|
| Facts          | Total Fat 1.0 g  | 1%   | Total Carb. 7g                                      | 3%   |
| 2.5 servings   | Sat. Fat 0 g     | 0%   | Dietary Fiber 2 g                                   | 7%   |
| per container  | Trans Fat 0 g    |      | Total Sugars 4 g                                    |      |
| Serving size   | Cholesterol 0 mg | 0%   | Incl. 4 g Added Sugars                              | 8%   |
| 1/4 Cup (55 g) | Sodium 350 mg    | 15%  | Protein 5 g                                         | 10%  |
| Calories 60    |                  |      | ron 5% • Potassium 4%<br>ed on a 2,000 calorie diet |      |