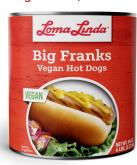

#### LOMA LINDA®

Big Franks, 15 oz. Vegan

**INGREDIENTS - FRANKS: TEXTURED** VEGETABLE PROTEIN (WHEAT GLUTEN, SOY PROTEIN CONCENTRATE, WATER FOR HYDRATION), CORN OIL, WATER, TORULA YEAST. CONTAINS 2% OR LESS OF DEFATTED WHEAT GERM, DEFATTED SOY FLOUR, DRIED ONION, MONO- AND DIGLYCERIDES FROM SOYBEAN OIL, SALT, HYDROLYZED SOY PROTEIN, GARLIC POWDER, AUTOLYZED YEAST EXTRACT, HYDROLYZED CORN PROTEIN, SOY LECITHIN, CARAMEL COLOR, NATURAL SMOKE FLAVOR, L-LYSINE MONOHYDROCHLORIDE, SPICES, CONCENTRATED ONION JUICE, NATURAL FLAVORS FROM NON-MEAT SOURCES, VITAMINS (NIACINAMIDE, CALCIUM PANTOTHENATE, VITAMIN B1 [THIAMIN MONONITRATE] VITAMIN B6 [PYRIDOXINE HYDROCHLÖRIDE] VITAMIN B2 [RIBOFLAVIN], VITAMIN B12 [CYANOCOBALAMIN]), PROPYLENE GLYCOL, SOYBEAN OIL, RED #3 FOR COLOR. BRINE: WATER, SALT. CONTAINS WHEAT AND SOY.

| Nutrition Facts 6 servings per container Serving size 1 Frank (51 g)                                                                                         |         |  |
|--------------------------------------------------------------------------------------------------------------------------------------------------------------|---------|--|
| Amount Per Serving  Calories                                                                                                                                 | 90      |  |
| % Daily                                                                                                                                                      | Value   |  |
| Total Fat 5 g                                                                                                                                                | 4%      |  |
| Saturated Fat 1 g                                                                                                                                            | 5%      |  |
| Trans Fat 0 g                                                                                                                                                |         |  |
| Polyunsaturated Fat 3.5 g                                                                                                                                    |         |  |
| Monounsaturated Fat 1.5 g                                                                                                                                    |         |  |
| Cholesterol 0 mg                                                                                                                                             | 0%      |  |
| Sodium 280 mg                                                                                                                                                | 12%     |  |
| Total Carbohydrate 3 g                                                                                                                                       | 1%      |  |
| Dietary Fiber 1 g                                                                                                                                            | 8%      |  |
| Total Sugars 0 g                                                                                                                                             |         |  |
| Includes 0 g Added Sugars                                                                                                                                    | 0%      |  |
| Protein 9 g                                                                                                                                                  | 18%     |  |
| Vitamin D 0 mcg                                                                                                                                              | 0%      |  |
| Calcium 1 mg                                                                                                                                                 | 0%      |  |
| Iron 1.0 mg                                                                                                                                                  | 6%      |  |
| Potassium 77 mg                                                                                                                                              | 2%      |  |
| "The % Daily Value (DV) tells you how mu<br>nutrient in a serving of food contributes to<br>diet. 2,000 calories a day is used for gene<br>nutrition advice. | a daily |  |