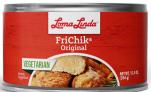

#### LOMA LINDA®

FriChik®, 12.5 oz. Vegetarian

**INGREDIENTS - FRICHIK:** TEXTURIZED VEGETABLE PROTEIN (SOY PROTEIN ISOLATE, SOY PROTEIN CONCENTRATE, WHEAT GLUTEN, WATER FOR HYDRATION), WATER, SOYBEAN OIL, EGG WHITES, CORN OIL. CONTAINS 2% OR LESS OF SALT, DEXTROSE, CORN STARCH, POTASSIUM CHLORIDE, DISÓDIUM INOSINATE, PHOSPHORIC ACID, HYDROLYZED SOY PROTEIN, MODIFIED CORN STARCH, GUAR GUM, BAKING POWDER (CORN STARCH, SODIUM ALUMINUM PHOSPHATE, SODIUM BICARBONATE, MONOCALCIUM PHOSPHATE), ONION POWDER, CARRAGEENAN, VITAMINS AND MINERALS (NIACINAMIDE, IRON [FERROUS SULFATE], VITAMIN B1 (THIAMIN MONONITRATE), VITAMIN B6 (PYRIDOXINE HYDROCHLORIDE), VITAMIN B2 (RIBOFLAVIN), VITAMIN B12 [CYANOCOBALAMIN]), NATURAL FLAVORS FROM NON-MEAT SOURCES, WHEAT FIBER, NONFAT DRY MILK. **BROTH:** WATER, MODIFIED CORN STARCH, HYDROLYZED WHEAT GLUTEN, CORN GLUTEN, SOY PROTEIN, SALT, PHOSPHORIC ACID.

#### CONTAINS WHEAT, SOY, MILK AND EGG

| Nutrition                           | Amount/Serving % Daily Value*                      | Amount/Serving % Daily Value* |                                      |
|-------------------------------------|----------------------------------------------------|-------------------------------|--------------------------------------|
| Facts                               | Total Fat. 8g 10%                                  | Sodium 430 g 18%              | *The % Daily<br>Value (DV) tells     |
|                                     | Saturated Fat 1 g 5%                               | Total Carb. 3g 1%             | you how much                         |
| About 2.5 servings per<br>container | Trans Fat 0 g                                      | Dietary Fiber 1 g 4%          | a nutrient in a<br>serving of food   |
| Serving size                        | Polyunsaturated Fat 5 g                            | Total Sugars Og               | contributes to a<br>daily diet, 2,00 |
| 2 Pieces (90 g)                     | Monounsaturated Fat 2 g                            | Incl. 0g Added Sugars 0%      | calories a day is                    |
|                                     | Cholesterol 0 mg 0%                                | Protein 12g 24%               | used for genera<br>nutrition advice  |
| Calories 140<br>per serving         | Vitamin D 0 mcg 0% • Calcium<br>Potassium 90 mg 2% | 26 mg 2% • Iron 1.8 mg 10%    |                                      |