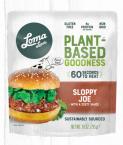

#### SLOPPY JOE

INGREDIENTS: WATER,
TEXTURED SOY PROTEIN, TOMATO
PASTE, SUGAR, BEEF FLAVOR
(MALTODEXTRIN, YEAST EXTRACT,
SALT, SOY SAUCE POWDER
[SOYBEAN, SALT, MALTODEXTRIN],
NATURAL FLAVOR, SILICON
DIOXIDE), SPICE BLEND (GARLIC
POWDER, ONION POWDER, SALT,
MALTODEXTRIN], BELL PEPPER,
ONION, SPICES, CHILI, CELERY),
CORN STARCH, BROWN SUGAR,
SOYBEAN OIL, VINEGAR, SMOKE
FLAVOR (MALTODEXTRIN, SALT,
NATURAL FLAVOR, CELLULOSE
POWDER), YEAST EXTRACT,
VEGSTABLE SHORTENING BLEND
(MALTODEXTRIN, VEGETABLE
SHORTENING, NATURAL FLAVOR,
DEXTROSE), XANTHAN GUM.
CONTAINS SOY.