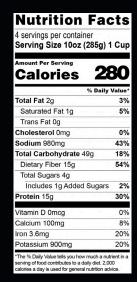

| 1 serving per container<br>Serving size 1 pouch (285g) | 1 Cup |
|--------------------------------------------------------|-------|
| Calories 2                                             | 80    |
| % Daily                                                | Value |
| Total Fat 2g                                           | 3%    |
| Saturated Fat 1g                                       | 5%    |
| Trans Fat 0g                                           |       |
| Cholesterol 0mg                                        | 0%    |
| Sodium 980mg                                           | 43%   |
| Total Carbohydrate 49g                                 | 18%   |
| Dietary Fiber 15g                                      | 54%   |
| Total Sugars 4g                                        |       |
| Includes 1g Added Sugars                               | 2%    |
| Protein 15g                                            | 30%   |
| Vitamin D 0.0mcg                                       | 0%    |
| Calcium 100mg                                          | 8%    |
| Iron 3.6mg                                             | 20%   |
| Potassium 900mg                                        | 20%   |