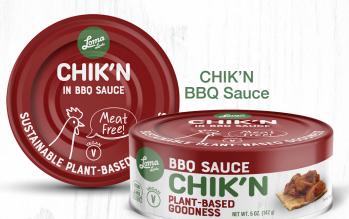

# CHIK'N

AVAILABLE IN 2 DELICIOUS FLAVORS!

Meat Free!

**GREAT TASTE** 

SUSTAINABLY

**GREAT TEXTURE** 

#### **BBO SAUCE**

INGREDIENTS: TEXTURED SOY PROTEIN, WATER, BELL PEPPER, ONION, SUGAR, CHILI PASTE, TOMATO PASTE, SOY SAUCE, SUNFLOWER OIL, CORN STARCH, NATURAL FLAVORS, VINEGAR, CHILI POWDER, NATURAL SMOKE FLAVOR, VEGETABLE SHORTENING BLEND (MALTODEXTRIN, VEGETABLE SHORTENING, NATURAL FLAVORS, DEXTROSE), OREGANO, ROSEMARY, XANTHAN GUM. CONTAINS SOY.

| Nutrition      | Amount/serving   | % DV | Amount/serving                                      | % DV |
|----------------|------------------|------|-----------------------------------------------------|------|
| Facts          | Total Fat 1.0 g  | 1%   | Total Carb. 7g                                      | 3%   |
| 2.5 servings   | Sat. Fat 0 g     | 0%   | Dietary Fiber 2 g                                   | 7%   |
| per container  | Trans Fat 0 g    |      | Total Sugars 4 g                                    |      |
| Serving size   | Cholesterol 0 mg | 0%   | Incl. 4 g Added Sugars                              | 8%   |
| 1/4 Cup (55 g) | Sodium 350 mg    | 15%  | Protein 5 g                                         | 10%  |
| Calories 60    |                  |      | ron 5% • Potassium 4%<br>ed on a 2,000 calorie diet |      |