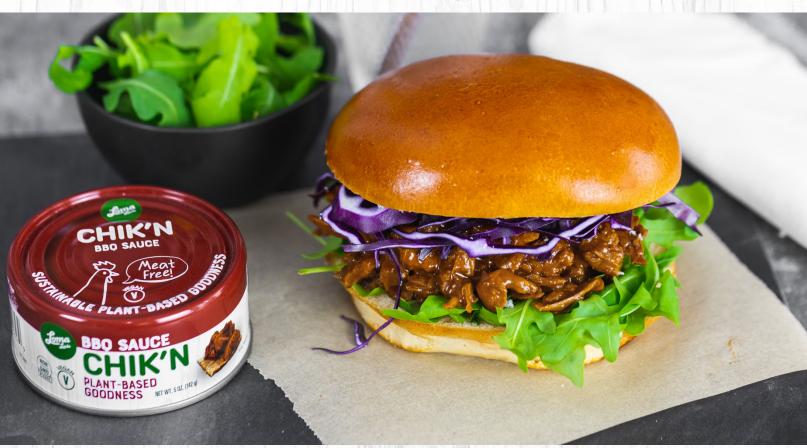

#### **BBO SAUCE**

INGREDIENTS: TEXTURED SOY PROTEIN, WATER, BELL PEPPER, ONION, SUGAR, CHILI PASTE, TOMATO PASTE, SOY SAUCE, SUNFLOWER OIL, CORN STARCH, NATURAL FLAVORS, VINEGAR, CHILI POWDER, NATURAL SMOKE FLAVOR, VEGETABLE SHORTENING BLEND (MALTODEXTRIN, VEGETABLE SHORTENING, NATURAL FLAVORS, DEXTROSE), OREGANO, ROSEMARY, XANTHAN GUM. CONTAINS SOY.

| Nutrition      | Amount/serving   | % DV | Amount/serving                                      | % DV |
|----------------|------------------|------|-----------------------------------------------------|------|
| Facts          | Total Fat 1.0 g  | 1%   | Total Carb. 7g                                      | 3%   |
| 2.5 servings   | Sat. Fat 0 g     | 0%   | Dietary Fiber 2 g                                   | 7%   |
| per container  | Trans Fat 0 g    |      | Total Sugars 4 g                                    |      |
| Serving size   | Cholesterol 0 mg | 0%   | Incl. 4 g Added Sugars                              | 8%   |
| 1/4 Cup (55 g) | Sodium 350 mg    | 15%  | Protein 5 g                                         | 10%  |
| Calories 60    |                  |      | ron 5% • Potassium 4%<br>ed on a 2,000 calorie diet |      |