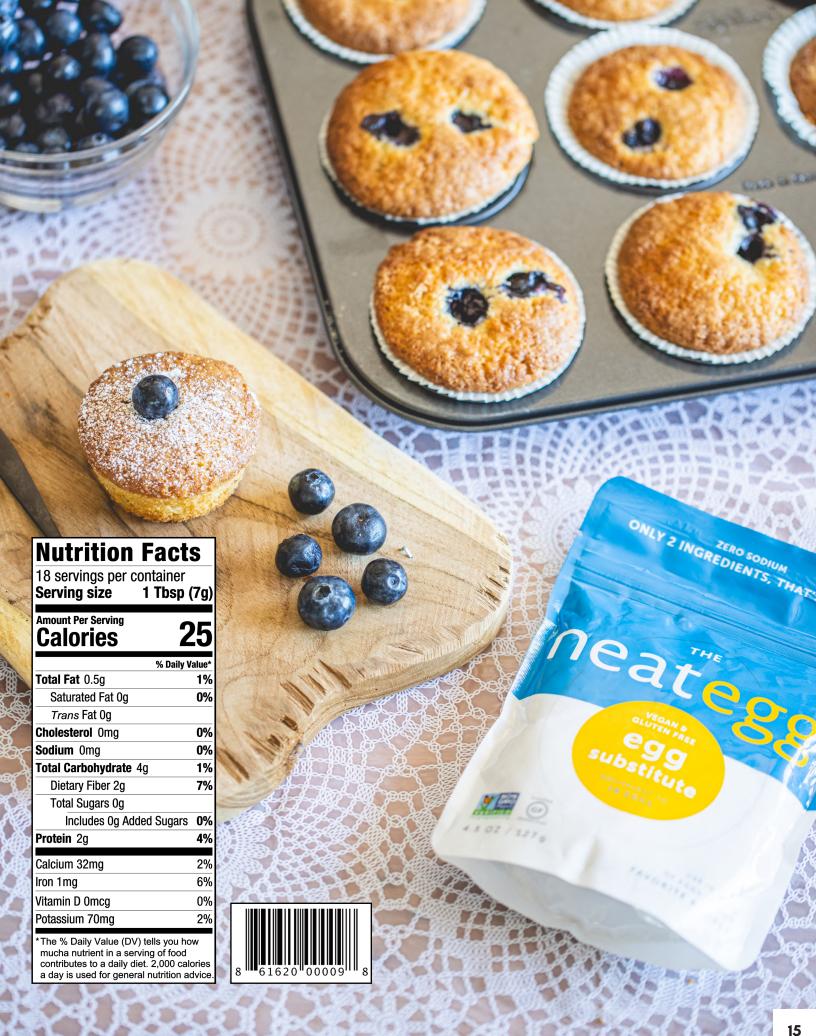

#### **ORIGINAL**

INGREDIENTS: Pecans, Garbanzo Beans, Gluten Free Whole Grain Oats, Organic Gluten Free Whole Grain Cornmeal, Neat Egg (Chia Seeds, Garbanzo Beans), Onion, Garlic, Sea Salt, Spices.

**Contains Tree Nuts (Pecans)** 

#### **Nutrition Facts**

4 servings per container

Serving size 1/4 cup (39g)

Amount Per Serving

190 **Calories** 

|                        | % Daily Value* |
|------------------------|----------------|
| Total Fat 10g          | 13%            |
| Saturated Fat 1g       | 5%             |
| Trans Fat 0g           |                |
| Cholesterol Omg        | 0%             |
| Sodium 220mg           | 10%            |
| Total Carbohydrate 18g | 7%             |
| Dietary Fiber 8g       | 29%            |
| Total Sugars 1g        |                |
| Includes 0g Added      | Sugars 0%      |

| Protein 6g     | 12% |
|----------------|-----|
| Calcium 47mg   | 4%  |
| Iron 2mg       | 10% |
| Vitamin D 0mcg | 0%  |

The % Daily Value (DV) tells you how mucha nutrient in a serving of food contributes to a daily diet. 2,000 calories a day is used for general nutrition advice

Potassium 289mg