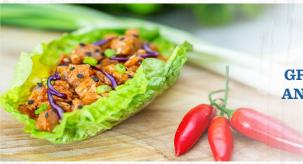

# LOMA LINDA - MEAL IN MINUTES - VEGAN, GLUTEN FREE, NON-GMO

#### PAD THAI

INGREDIENTS: KONJAC NOODLES (WATER, KONJAC FLOUR, HYDROXYPROPYL DISTARCH-PHOSPHATE, CALCIUM HYDROXIDE), TEXTURED SOY PROTEIN, RED PEPPER, TOMATO, CORN, SUNFLOWER OIL, WATER CHESTNUT, TOMATO PASTE, CARROT, PEANUT, SUGAR, WATER, TAMARIND PASTE, SALT, VINEGAR, ONION, YEAST EXTRACT, CHILI POWDER GARLIC FLAVOR (MALTODEXTRIN, SALT, VEGETABLE OIL, MAGNESIUM CONTAINS SOY.