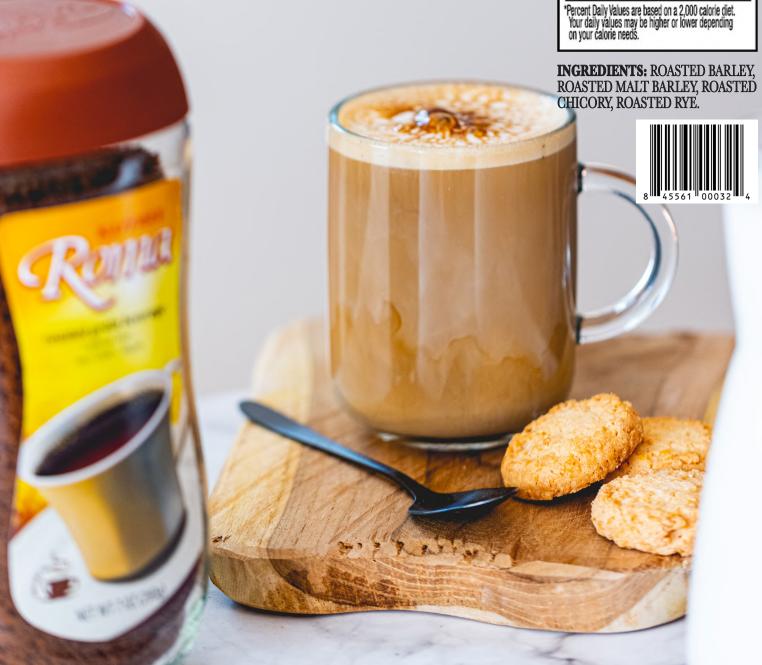

# Adelicious roasted blend of 3 healthy grains:

Barley

# Number 2 selling grain based coffee in the market:

• + 152% growth over the past 2 years

roasted grain beverage

Caffeine Free~ Non-GMO~Vegan

NET WT 7 OZ (200g)

### The Deliciously Healthy and Satisfying Substitute for Coffee

- Product of Portugal
- 7 oz. / Pack of 6
- 100 Servings per 7 oz. jar730 Day Shelf Life