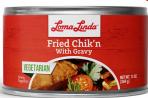

#### LOMA LINDA®

Fried Chik'n With Gravy, 13 oz. Vegetarian

INGREDIENTS - FRICHIK: TEXTURIZED VEGETABLE PROTEIN (SOY PROTEIN ISOLATE, SOY PROTEIN CONCENTRATE, WHEAT GLUTEN, WATER FOR HYDRATION), WATER, SOYBEAN OIL, EGG WHITES, CORN OIL CONTAINS 2% OR LESS OF SALT, DEXTROSE, CORN STARCH, POTASSIUM CHLORIDE, DISODIUM INOSINATE, PHOSPHORIC ACID, HYDROLYZED SOY PROTEIN, MODIFIED CORN STARCH, GUAR GUM, BAKING POWDER (CORN STARCH, SODIUM ALUMINUM PHOSPHATE, SODIUM BICARBONATE, MONOCALCIUM PHOSPHATE), ONION POWDER, CARRAGEENAN, VITAMINS AND MINERALS (MIACINAMIDE, IRON (FERROUS SULFATE), VITAMIN B1 [THIAMIN MONONITRATE], VITAMIN B6 [PYRIDOXINE HYDROCHLORIDE], VITAMIN B2 [RIBOFLAVIN], VITAMIN B12 [CYANOCOBALAMIN]), NATURAL FLAVORS FROM NON-MEAT SOURCES, WHEAT FIBER, NONFAT DRY MILK. BROTH: WATER, MODIFIED CORN STARCH, HYDROLYZED WHEAT GLUTEN, CORN GLUTEN, SOY PROTEIN, SALT, PHOSPHORIC ACID.

#### CONTAINS WHEAT, SOY, MILK AND EGG

| Nutrition                     | Amount/Serving                     | % Daily Value*  | Amount/Serving | % Daily Value   | _                                     |
|-------------------------------|------------------------------------|-----------------|----------------|-----------------|---------------------------------------|
| Facts                         | Total Fat. 10 g                    | 13%             | Sodium 4       | 30g <b>18</b> 9 | *The % Daily<br>Value (DV) tells      |
|                               | - Saturated Fat 1                  | .5g <b>8</b> %  | Total Carb.    | . 5g <b>2</b> 9 | 6 you how much                        |
| 2.5 servings per<br>container | Trans Fat Og                       |                 | Dietary Fibe   | r2g <b>7</b> 9  | a nutrient in a serving of food       |
| Serving size                  | Polyunsaturate                     | d Fat 5 g       | Total Sugars   | 0g              | contributes to a<br>daily diet. 2,000 |
| 2 Pieces (80 g)               | Monounsatura                       | ted Fat 2.5 g   | Ind. 0 g Ad    | ded Sugars 09   | calories a day is                     |
|                               | Cholesterol                        | 0 mg <b>0</b> % | Protein 12     | g <b>24</b> 9   | used for general<br>nutrition advice  |
| Calories 150 per serving      | Vitamin D 0 mcg<br>Potassium 70 mg |                 | 26 mg 2% • Ir  | on 1.8 mg 10%   |                                       |