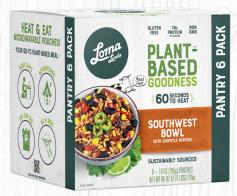

#### SOUTHWEST BOWL -WITH CHIPOTLE PEPPERS-

**INGREDIENTS: WATER, TEXTURED** SOY PROTEIN, BROWN RICE, TOMATO, BLACK BEAN, CHIPOTLE PASTE (CHIPOTLE PEPPER PUREE [CHIPOTLE PEPPER, WATER], WATER, TOMATO PASTE, VINEGAR, SALT, SPICES, SMOKE FLAVOR), BELL PEPPER, SWEET CORN, ONION, SALT, LEMON JUICE, SPICES, GARLIC POWDER, CHILI, YEAST EXTRACT. CONTAINS SOY.

#### **Nutrition Facts**

1 serving per container Serving size 1 pouch (285g) 11/4 Cup

### **Calories**

**260** Total Fat 2g 3% Saturated Fat 0.5g 3%

Trans Fat 0g Cholesterol 0mg 0% Sodium 1080mg 47% Total Carbohydrate 45g 16% Dietary Fiber 10g 36% Total Sugars 5g Includes 0g Added Sugars 0% Protein 18g 36% Vitamin D 0.0mcg 0%

ron 3.0mg 20% 15% Potassium 720mg

6%

Calcium 90mg

# LOMA LINDA - CLUB PACKS - VEGAN, GLUTEN FREE, NON-GMO

LOMA LINDA CASHEW PAD THAI 6X10oz.

LOMA LINDA SOUTHWEST BOWL 6X10oz.

ALL LOMA LINDA MEALS AND MEAL STARTERS ARE AVAILABLE FOR ORDER IN 6-PACK CARTONS. MINIMUM ORDER QUANTITIES APPLY.