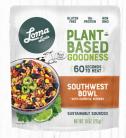

#### SOUTHWEST BOWL -WITH CHIPOTLE PEPPERS-

**INGREDIENTS: WATER, TEXTURED** SOY PROTEIN, BROWN RICE, TOMATO, BLACK BEAN, CHIPOTLE PASTE (CHIPOTLE PEPPER PUREE [CHIPOTLE PEPPER, WATER], WATER, TOMATO PASTE, VINEGAR, SALT, SPICES, SMOKE FLAVOR), BELL PEPPER, SWEET CORN, ONION, SALT, LEMON JUICE, SPICES, GARLIC POWDER, CHILI, YEAST EXTRACT. CONTAINS SOY.

#### **Nutrition Facts**

1 serving per container Serving size 1 pouch (285g) 11/4 Cup

### **Calories**

**260** Total Fat 2g 3% Saturated Fat 0.5g 3%

Trans Fat 0g Cholesterol 0mg 0% Sodium 1080mg 47% Total Carbohydrate 45g 16% Dietary Fiber 10g 36% Total Sugars 5g Includes 0g Added Sugars 0% Protein 18g 36% Vitamin D 0.0mcg 0%

ron 3.0mg 20% 15% Potassium 720mg

6%

Calcium 90mg