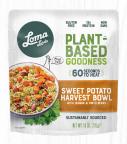

#### **NEW FLAVOR!** SWEET POTATO HARVEST BOWL

INGREDIENTS: SWEET POTATO, QUINOA, PINTO BEAN, GREEN PEAS SHALLOTS, WATER, SUNFLOWER OIL, SOYBEAN OIL, VINEGAR, SALT, SUGAR, RICE FLOUR, LEMON JUICE, CINNAMON, BLACK PEPPER, THYME ONION FLAVOR, XANTHAN GUM, MUSTARD, TURMERIC. CONTAINS SOY.

# **Nutrition Facts** 1 serving per container Serving size 1 pouch (285g) 11/4 Cup

| Calories 4             | <b>480</b>  |
|------------------------|-------------|
| % E                    | aily Value* |
| Total Fat 16g          | 21%         |
| Saturated Fat 3.0g     | 13%         |
| Trans Fat 0g           |             |
| Cholesterol 0mg        | 0%          |
| Sodium 1000mg          | 43%         |
| Total Carbohydrate 70g | 26%         |
| Dietary Fiber 13g      | 45%         |
| Total Sugars 12g       |             |
| Includes 3g Added Suga | rs 6%       |
| Protein 12g            | 24%         |
|                        |             |
| Vitamin D 0.0mcg       | 0%          |

Iron 4.0mg 20% Potassium 910mg 19% \*The % Daily Value tells you how much a nutrient i a serving of food contributes to a daily diet. 2,000 calories a day is used for general nutrition advice.

10%

Calcium 125mg