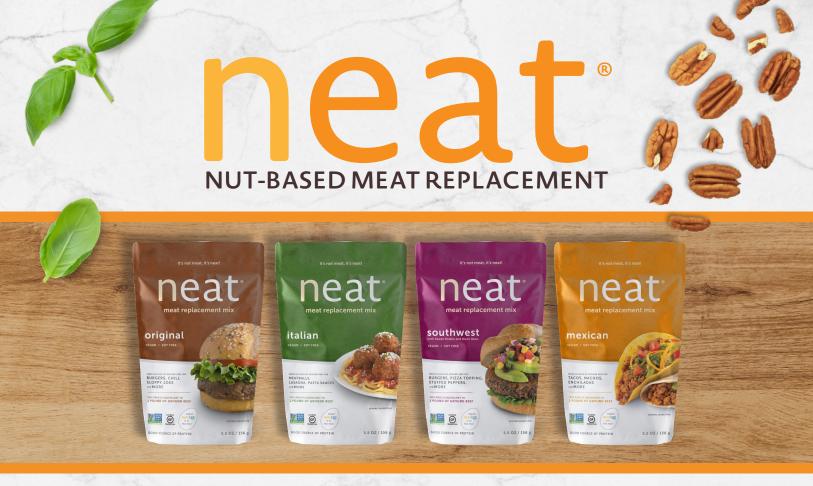

**HEALTHY: PECAN-BASED** 

**CONVENIENT: ONLY 15 MINUTES PREP** 

**EASY: JUST ADD WATER** 

**VERSATILE:** FOR USE IN PLACE OF GROUND BEEF IN BURGERS, TACOS, MEATBALLS AND MORE!

#### **ORIGINAL**

INGREDIENTS: Pecans, Garbanzo Beans, Gluten Free Whole Grain Oats, Organic Gluten Free Whole Grain Cornmeal, Neat Egg (Chia Seeds, Garbanzo Beans), Onion, Garlic, Sea Salt, Spices.

**Contains Tree Nuts (Pecans)** 

### **ITALIAN**

**INGREDIENTS:** Pecans. Garbanzo Beans, Gluten Free Whole Grain Oats, Neat Egg (Chia Seeds, Garbanzo Beans), Garlic, Onion, Sea Salt, Spices. Contains Tree Nuts (Pecans)