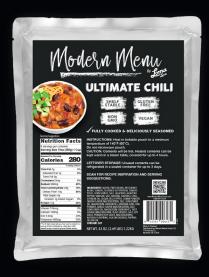

#### **ULTIMATE CHILI**

INGREDIENTS: WATER, PINTO BEANS, RED KIDNEY BEANS, TOMATO, TEXTURED SOY PROTEIN, TOMATO, TEXTURED SOY PROTEIN, TOMATO PASTE, CORN STARCH, SALT, JALAPENO (JALAPENO PEPPER, VINEGAR, SALT, NATURAL FLAVORS), CHILI, SOYBEAN OIL, SUGAR, BELL PEPPER, CUMIN POWDER, ONION FLAVOR (MALTODEXTRIN, SALT, SUNFLOWER OIL, MAGNESIUM CARBONATE), XANTHAN GUM, CHILI POWDER, GARLIC FLAVOR, BEEF FLAVOR (MALTODEXTRIN, YEAST EXTRACT, SALT, SOY SAUCE POWDER [SOY SAUCE, MALTODEXTRIN], NATURAL FLAVORING, SILICON DIOXIDE), PAPRIKA OLEORESIN. CONTAINS SOY.

| 1 serving per container<br>Serving size 1 pouch (285g) | 1 Cup |
|--------------------------------------------------------|-------|
| Calories 2                                             | 80    |
| % Daily                                                | Value |
| Total Fat 2g                                           | 3%    |
| Saturated Fat 1g                                       | 5%    |
| Trans Fat 0g                                           |       |
| Cholesterol 0mg                                        | 0%    |
| Sodium 980mg                                           | 43%   |
| Total Carbohydrate 49g                                 | 18%   |
| Dietary Fiber 15g                                      | 54%   |
| Total Sugars 4g                                        |       |
| Includes 1g Added Sugars                               | 2%    |
| Protein 15g                                            | 30%   |
| Vitamin D 0.0mcg                                       | 0%    |
| Calcium 100mg                                          | 8%    |
| Iron 3.6mg                                             | 20%   |
| Potassium 900mg                                        | 20%   |