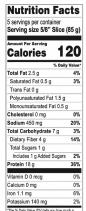

#### LOMA LINDA®

Redi-Burger®, 15 oz. Low Fat, Vegan

INGREDIENTS: TEXTURED WHEAT GLUTEN, WATER FOR HYDRATION, WATER, DEFATTED WHEAT GERM, TORULA YEAST, RICE FLOUR. CONTAINS 2% OR LESS OF DEFATTED SOY FLOUR, CORN OIL, SALT, POTATO FLAKES, ONION POWDER, HYDROLYZED SOY PROTEIN, ONTO YOUNG CARAMEL COLOR, WHEAT FLOUR, SOY LECITHIN, GARLIC POWDER, L-LYSINE MONOHYDROCHLORIDE, CARRAGEENAN, MALTODEXTRIN, SOY PROTEIN ISOLATE, POTATO STARCH, POTASSIUM CHLORIDE, DEXTROSE, KONJAC FLOUR, SPICE, NATURAL SMOKE FLA PA M(

| AVOR, VITAMINS (NIACINAMIDE, CALCIUM    | Sodium 450 r  |
|-----------------------------------------|---------------|
| ANTOTHENATE, VITAMIN B1 [THIAMIN        | Total Carboh  |
| ONONITRATE L. VITAMIN B6 PYRIDOXINE     | Dietary Fiber |
| YDROCHLORIDE1, VITAMIN B2 [RIBOFLAVIN], | Total Sugars  |
| TAMIN B12 [CYANOCOBALAMIN]).            | Includes 1 g  |
| ONTAINS WHEAT AND SOY.                  | Protein 18 g  |
| JATAMS WILLAT AND SOT.                  | Vitamin D 0 m |
|                                         | Calcium 0 mg  |
|                                         | Iron 1.1 mg   |