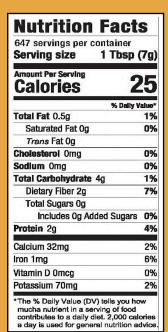

#### **Nutrition Facts**

4 servings per container

Serving size 1/4 cup (39g)

Amount Per Serving

190 **Calories** 

|                        | % Daily Value* |
|------------------------|----------------|
| Total Fat 10g          | 13%            |
| Saturated Fat 1g       | 5%             |
| Trans Fat 0g           |                |
| Cholesterol Omg        | 0%             |
| Sodium 220mg           | 10%            |
| Total Carbohydrate 18g | 7%             |
| Dietary Fiber 8g       | 29%            |
| Total Sugars 1g        |                |
| Includes 0g Added      | Sugars 0%      |

| Protein 6g     | 12% |
|----------------|-----|
| Calcium 47mg   | 4%  |
| Iron 2mg       | 10% |
| Vitamin D 0mcg | 0%  |

The % Daily Value (DV) tells you how mucha nutrient in a serving of food contributes to a daily diet. 2,000 calories a day is used for general nutrition advice

Potassium 289mg