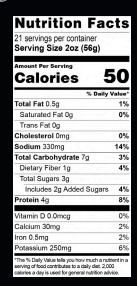

| 5 servings per containe  |                |
|--------------------------|----------------|
| Serving size 2oz         | (56g)          |
| Amount Per Serving       | a mala A       |
| Calories                 | 50             |
|                          |                |
| Total Fat 0.5g           | ly Value<br>1% |
|                          |                |
| Saturated Fat 0g         | 0%             |
| Trans Fat 0g             |                |
| Cholesterol 0mg          | 0%             |
| Sodium 330mg             | 14%            |
| Total Carbohydrate 7g    | 3%             |
| Dietary Fiber 1g         | 4%             |
| Total Sugars 3g          |                |
| Includes 2g Added Sugars | 4%             |
| Protein 4g               | 8%             |
| Vitamin D 0mcg           | 0%             |
| Calcium 30mg             | 2%             |
| Iron 0.5mg               | 2%             |
| Potassium 250mg          | 6%             |