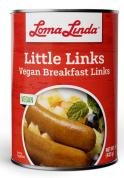

### LOMA LINDA®

Little Links, 15 oz. Vegan

INGREDIENTS - LINKS: WATER, WHEAT GLUTEN, CORN OIL, DEFATTED WHEAT GERM, TORULA YEAST, RICE FLOUR. CONTAINS 2% OR LESS OF DEFATTED SOY FLOUR, POTATO FLAKES, ONION POWDER, HYDROLYZED SOY PROTEIN, SALT, OAT FLOUR, CARAMEL COLOR, SOY LECITHIN, WHEAT FLOUR, GARLIC POWDER, L-LYSINE MONOHYDROCHLORIDE, SOY PROTEIN ISOLATE, SPICES, VITAMINS (NIACINAMIDE, CALCIUM PANTOTHENATE, VITAMIN B1 [THIAMIN MONONITRATE], VITAMIN B6 [PYRIDOXINE HYDROCHLORIDE], VITAMIN B2 [RIBOFLAVIN], VITAMIN B12 [CYANOCOBALAMIN]), NATURAL SMOKE FLAVOR.

BRINE: WATER, SALT.
CONTAINS WHEAT AND SOY.

| 5 servings per container<br>Serving size 2 Links | (46     |
|--------------------------------------------------|---------|
| Amount Per Serving  Calories                     | a       |
|                                                  | ily Val |
| Total Fat 5 g                                    | ,       |
| Saturated Fat 0.5 g                              | :       |
| Trans Fat 0 g                                    |         |
| Polyunsaturated Fat 3 g                          |         |
| Monounsaturated Fat 1.5                          | g       |
| Cholesterol 0 mg                                 | (       |
| Sodium 250 mg                                    | 10      |
| Total Carbohydrate 3 g                           | 1       |
| Dietary Fiber 2 g                                | 8       |
| Total Sugars 0 g                                 |         |
| Includes 0 g Added Sugar                         | s (     |
| Protein 8 g                                      | 16      |
| Vitamin D 0 mcg                                  | (       |
| Calcium 0 mg                                     | (       |
| Iron 0.4 mg                                      | - 2     |
|                                                  | (       |