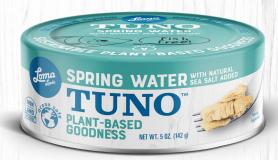

# TUNO

**AVAILABLE IN 6 DELICIOUS FLAVORS!** 

GREAT TASTE
AND TEXTURE

TUNO™ in Spring Water

PLANET-FRIENDLY PROTEIN

TUNO™ Lemon Pepper

NATURAL SOURCE OF OMEGA-3

TUNO™ Thai Sweet Chili

## LOMA LINDA - TUNO™

**INGREDIENTS:** TEXTURED SOY PROTEIN, WATER, SEA SALT, YEAST EXTRACT, SEAWEED POWDER, POTASSIUM CHLORIDE, DHA ALGAL OIL.

CONTAINS SOY.

| Nutrition     | Amount/serving   | % DV | Amount/serving         | % DV    |
|---------------|------------------|------|------------------------|---------|
| Facts         | Total Fat 0.5 g  | 1%   | Total Carb. 5 g        | 2%      |
| 1 serving     | Sat. Fat 0 g     | 0%   | Dietary Fiber 4 g      | 14%     |
| per container | Trans Fat 0 g    |      | Total Sugars 0 g       |         |
| Serving size  | Cholesterol 0 mg | 0%   | Incl. 0 g Added Sug    | gars 0% |
| 1 Can (142 g) | Sodium 470 mg    | 20%  | Protein 16 g           | 32%     |
| Calories 90   |                  |      | Iron 15% • Potassium 1 |         |