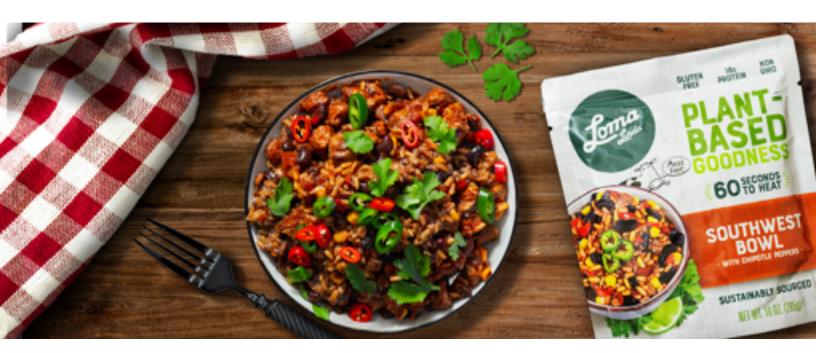

#### SOUTHWEST BOWL -WITH CHIPOTLE PEPPERS-

**INGREDIENTS:** WATER, TEXTURED SOY PROTEIN, BROWN RICE, TOMATO, BLACK BEAN, CHIPOTLE PASTE (CHIPOTLE PEPPER PUREE [CHIPOTLE PEPPER, WATER], WATER, TOMATO PASTE, VINEGAR, SALT, SPICES, SMOKE FLAVOR), BELL PEPPER, SWEET CORN, ONION, SALT, LEMON JUICE, SPICES, GARLIC POWDER, CHILI, YEAST EXTRACT. CONTAINS SOY.