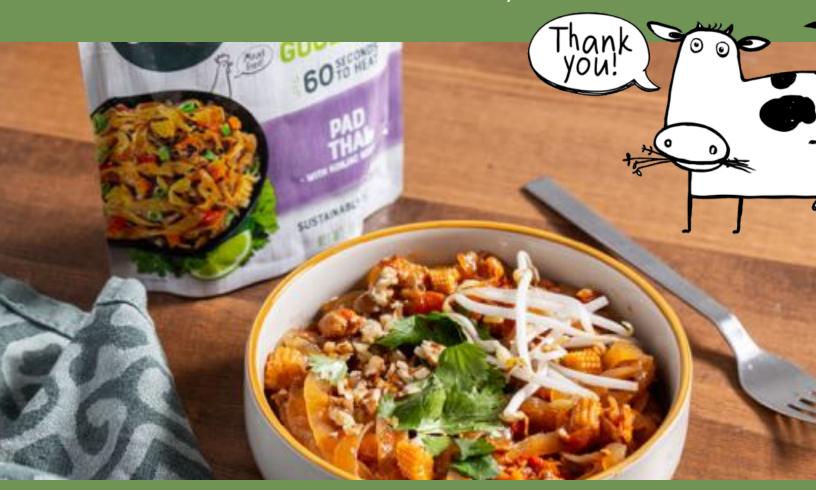

#### PAD THAI

INGREDIENTS: KONJAC NOODLES (WATER, KONJAC FLOUR, HYDROXYPROPYL DISTARCH-PHOSPHATE, CALCIUM HYDROXIDE), TEXTURED SOY PROTEIN, RED PEPPER, TOMATO, CORN, SUNFLOWER OIL, WATER CHESTNUT, TOMATO PASTE, CARROT, PEANUT, SUGAR, WATER, TAMARIND PASTE, SALT, VINEGAR, ONION, YEAST EXTRACT, CHILI POWDER GARLIC FLAVOR (MALTODEXTRIN, SALT, VEGETABLE OIL, MAGNESIUM CARBONATE).
CONTAINS SOY.

### MAKING A DIFFERENCE STARTS WITH MAKING A CHANGE.

LOMA LINDA MAKES CHOOSING PLANT-BASED CONVENIENT & DELICIOUS! SUSTAINABLY SOURCED, NON-GMO PLANT-PROTEINS MAKE OUR MEALS GOOD FOR BOTH YOU & THE PLANET! TOGETHER WE CAN CHANGE THE WORLD; ONE DISH AT A TIME.