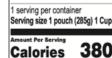

#### **Nutrition Facts** 1 serving per container Serving size 1 pouch (285g) 11/4 Cup

#### mount Per Serving 380 Calories Total Fat 10g 12% Saturated Fat 2g 9% Trans Fat 0g Cholesterol 0mg 0% Sodium 940mg 41% Total Carbohydrate 59g 22% Dietary Fiber 11g 38% Total Sugars 5g Includes 5g Added Sugars 10% Protein 13g 25%