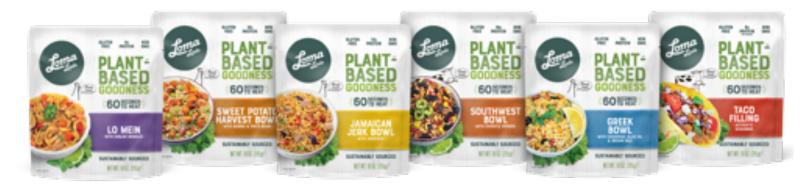

#### LO MEIN

INGREDIENTS: KON IAC NOODLES (KONJAC FLOUR, HYDROXYPROPYL DISTARCH-PHOSPHATE, CALCIUM HYDROXIDE), CABBAGE, BELL PEPPERS, TEXTURED SOY PROTEIN, BAMBOO SHOOTS, CARROTS, SOY SAUCE (WATER, SOYBEANS, RICE, SALT), WATER CHESTNUTS, MUSHROOMS, SOYBEAN OIL, SUGAR, SPRING ONIONS, SPICES, SESAME OIL, NATURAL FLAVOR, WATER, SALT, XANTHAN GUM.
CONTAINS SOY & SESAME.

#### JAMAICAN **JERK BOWL**

**INGREDIENTS: BROWN RICE** WATER, JACKFRUIT, TEXTURED SOY PROTEIN, BELL PEPPER, SOYBEAN OIL, ONION, BLACK BEANS, PINTO BEANS, SALT, SPRING ONION, SOY SAUCE, NATURAL FLAVOR, SUGAR, GARLIĆ, SPICES, CORN STARCH, YEAST EXTRACT, CHILI POWDER 'ONION FLAVOR, XANTHAN GUM, GARLIC FLAVOR CONTAINS SOY.

#### SOUTHWEST BOWL -WITH CHIPOTLE PEPPERS-

**INGREDIENTS:** WATER, TEXTURED SOY PROTEIN, BROWN RICE, TOMATO, BLACK BEAN, CHIPOTLE PASTE (CHIPOTLE PEPPER PUREE [CHIPOTLE PEPPER, WATER], WATER, TOMATO PASTE, VINEGAR, SALT, SPICES, SMOKE FLAVOR), BELL PEPPER, SWEET CORN, ONION, SALT, LEMON JUICE, SPICES, GARLIC POWDER, CHILI, YEAST EXTRACT. CONTAINS SOY.

#### **SWEET POTATO** HARVEST BOWL

**INGREDIENTS: SWEET POTATO,** QUINOA, PINTO BEAN, GREEN PEAS, SHALLOTS, WATER, SUNFLOWER
OIL, SOYBEAN OIL, VINEGAR, SALT,
SUGAR, RICE FLOUR, LEMON JUICE, CINNAMON, BLACK PEPPER, THYME ONION FLAVOR, XANTHAN GUM, MUSTARD, TURMERIC.

#### **GREEK BOWL**

INGREDIENTS: WATER, BROWN RICE, TEXTURED SOY PROTEIN, CHICKPEAS, CARROTS, ONION, BELL PEPPER, EXTRA VIRGIN OLIVE OIL, SUGAR, CAPERS (WATER, ACETIC ACID, SALT, CALCIUM CHLORIDE), BLACK OLIVES, LEMON JUICE, SUNDRIED TOMATO, SALT, LEMON 7FST. SUNFLOWER OIL. WHITE PEPPER, OREGANO, PARSLEY, NATURAL LEMON FLAVOR. CONTAINS SOY.

#### TACO FILLING

**INGREDIENTS:** TEXTURED SOY PROTEIN, WATER, SOYBEAN OIL, TACO SEASONING (SPICES, ONION POWDER, GARLIC POWDER, DEXTROSE, SEA SALT, PAPRIKA, GREEN BELL PEPPER, RICE STARCH, HICKORY FLAVOR [MALTODEXTRIN, HICKORY SMOKE FLAVOR, CITRIC ACID]), BEEF FLAVOR (MALTODEXTRIN, YEAST EXTRACT, SALT, SOY SAUCE POWDER [SOY SAUCE, MALTODEXTRIN], SPICES, SILICON DIOXIDE), GARLIC FLAVOR (MALTODEXTRIN, SALT, VEGETABLE OIL, MAGNESIUM CARBONATE), SUGAR, CORN STARCH, CUMIN, VEGETABLE SHORTENING BLEND (MALTODEXTRIN, VEGETABLE SHORTENING, NATURAL FLAVORS, DEXTROSE), RICE STARCH, POTASSIUM CHOLRIDE.